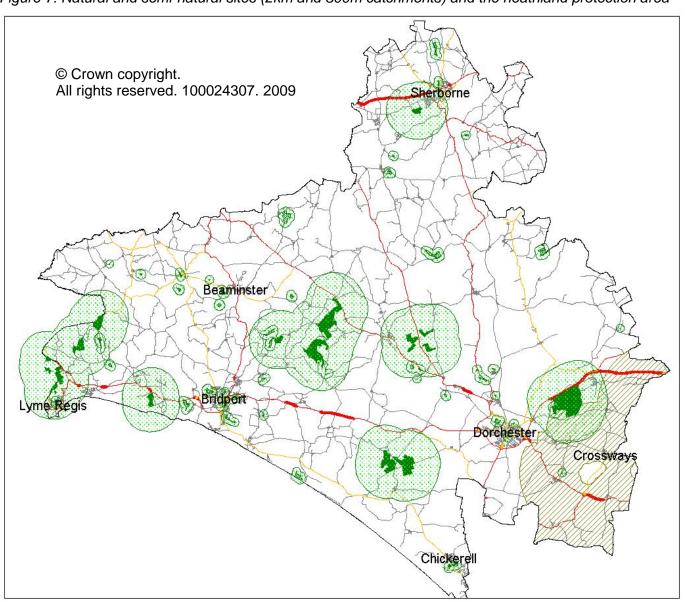

Where 'quality' is highlighted in the following tables, it indicates that the quality of the infrastructure provided falls below the recommended standards given in the PPG17 audit.

| Introduction                                                                        |    |
|-------------------------------------------------------------------------------------|----|
| Public Open Space                                                                   | 1  |
| Table 1: Existing public open space and sports provision strategies                 | 1  |
| Table 2: Outdoor sports provision overview by area                                  | 2  |
| Table 3: Parks, gardens and recreation grounds and sports provision                 | 3  |
| Table 4: Young people's play areas                                                  | 7  |
| Table 5: Allotments – existing provision                                            | 10 |
| Table 6: Amenity Open Space                                                         | 13 |
| Figure 7: Natural and semi-natural sites (2km and 300m catchments) and the heathlar | -  |
| area Table 8: Natural and semi-natural greenspace                                   |    |
| Culture and leisure facilities                                                      |    |
| Table 9: Community venues including arts centres and indoor sports provision        | 19 |
| Table 10: Museums                                                                   | 24 |
| Table 11: Libraries                                                                 | 25 |
| Transport                                                                           | 25 |
| Table 12: Transport infrastructure projects                                         | 25 |
| Education                                                                           | 26 |
| Table 13: Schools with known capacity or suitability issues in West Dorset          | 26 |